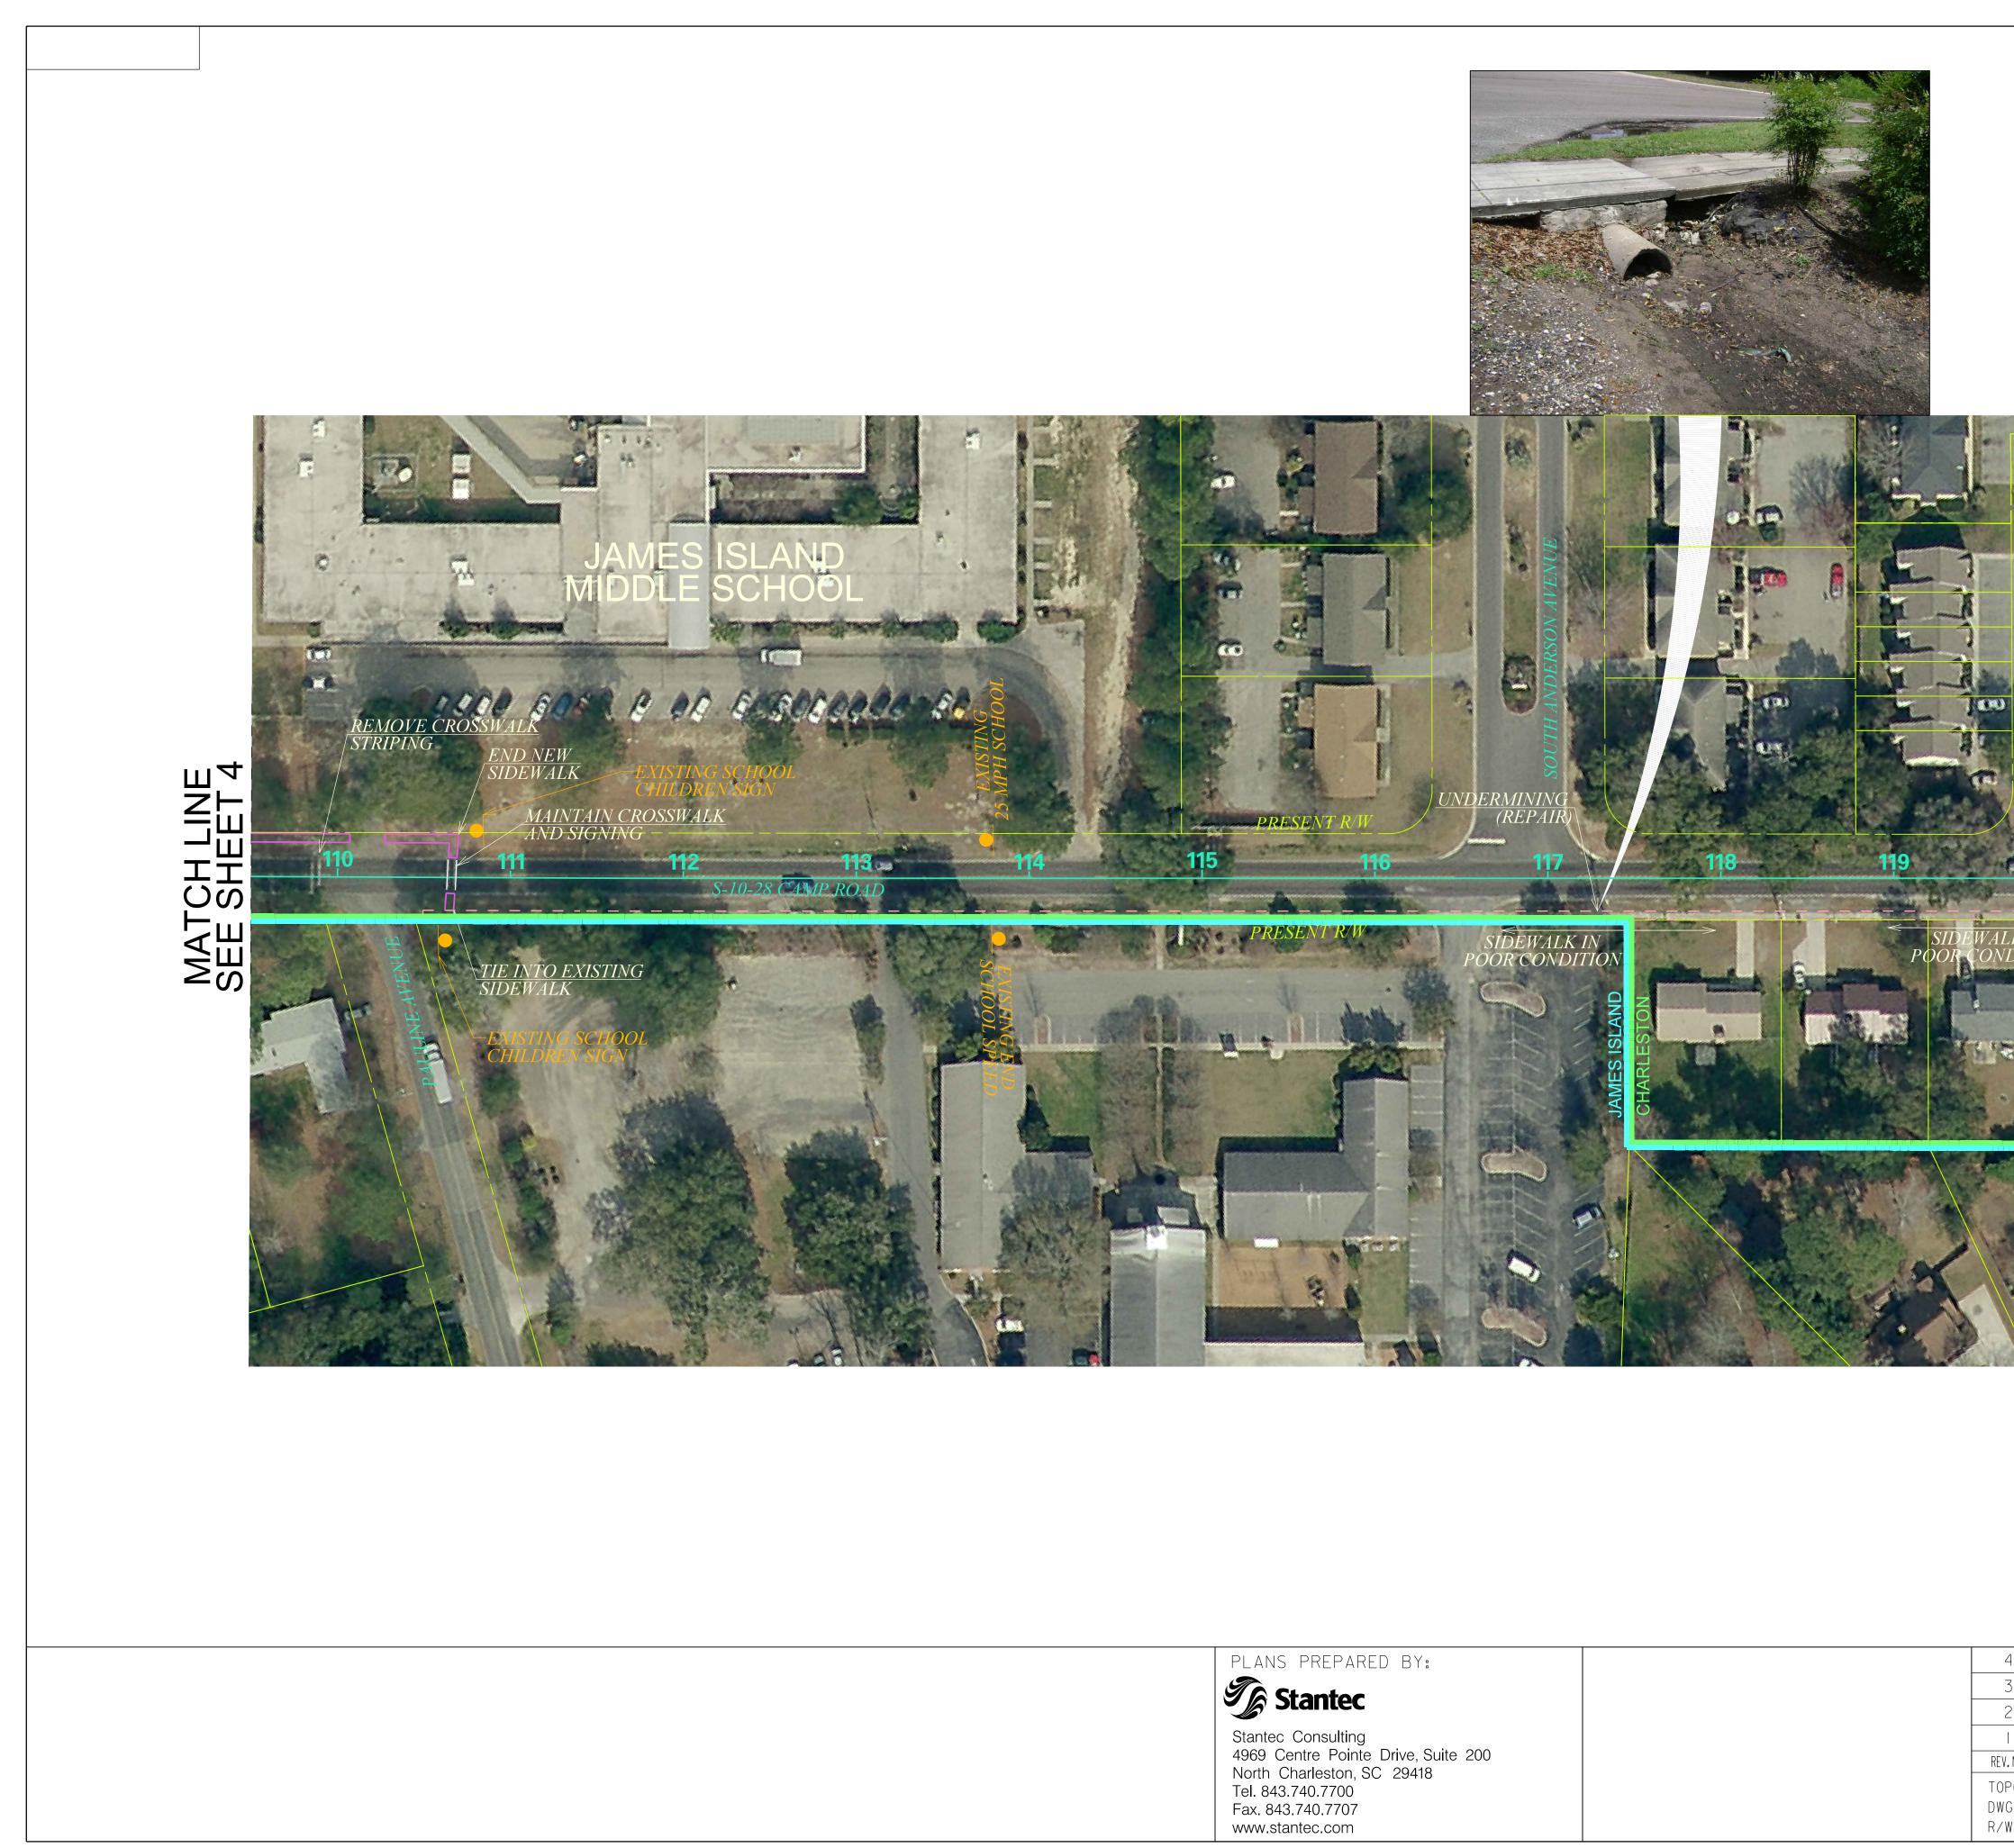

| 4     |
|-------|
| 3     |
| 2     |
|       |
| REV.1 |
| TOP   |
| DWG   |
| R∕W   |

|   | COUNTY    ROUTE NO.    ROUTE NAME    SHEET NO.      CHARLESTON    S-10-28    CAMP ROAD    3 |
|---|---------------------------------------------------------------------------------------------|
|   | ATCH LINE<br>SESTER<br>FILE<br>FILE<br>FILE<br>FILE<br>FILE<br>FILE<br>FILE<br>FILE         |
| 4 | SCALE IN FEET<br>50 100 200<br>TOWN OF JAMES ISLAND<br>CAMP ROAD SIDEWALK<br>CONCEPT PLAN   |