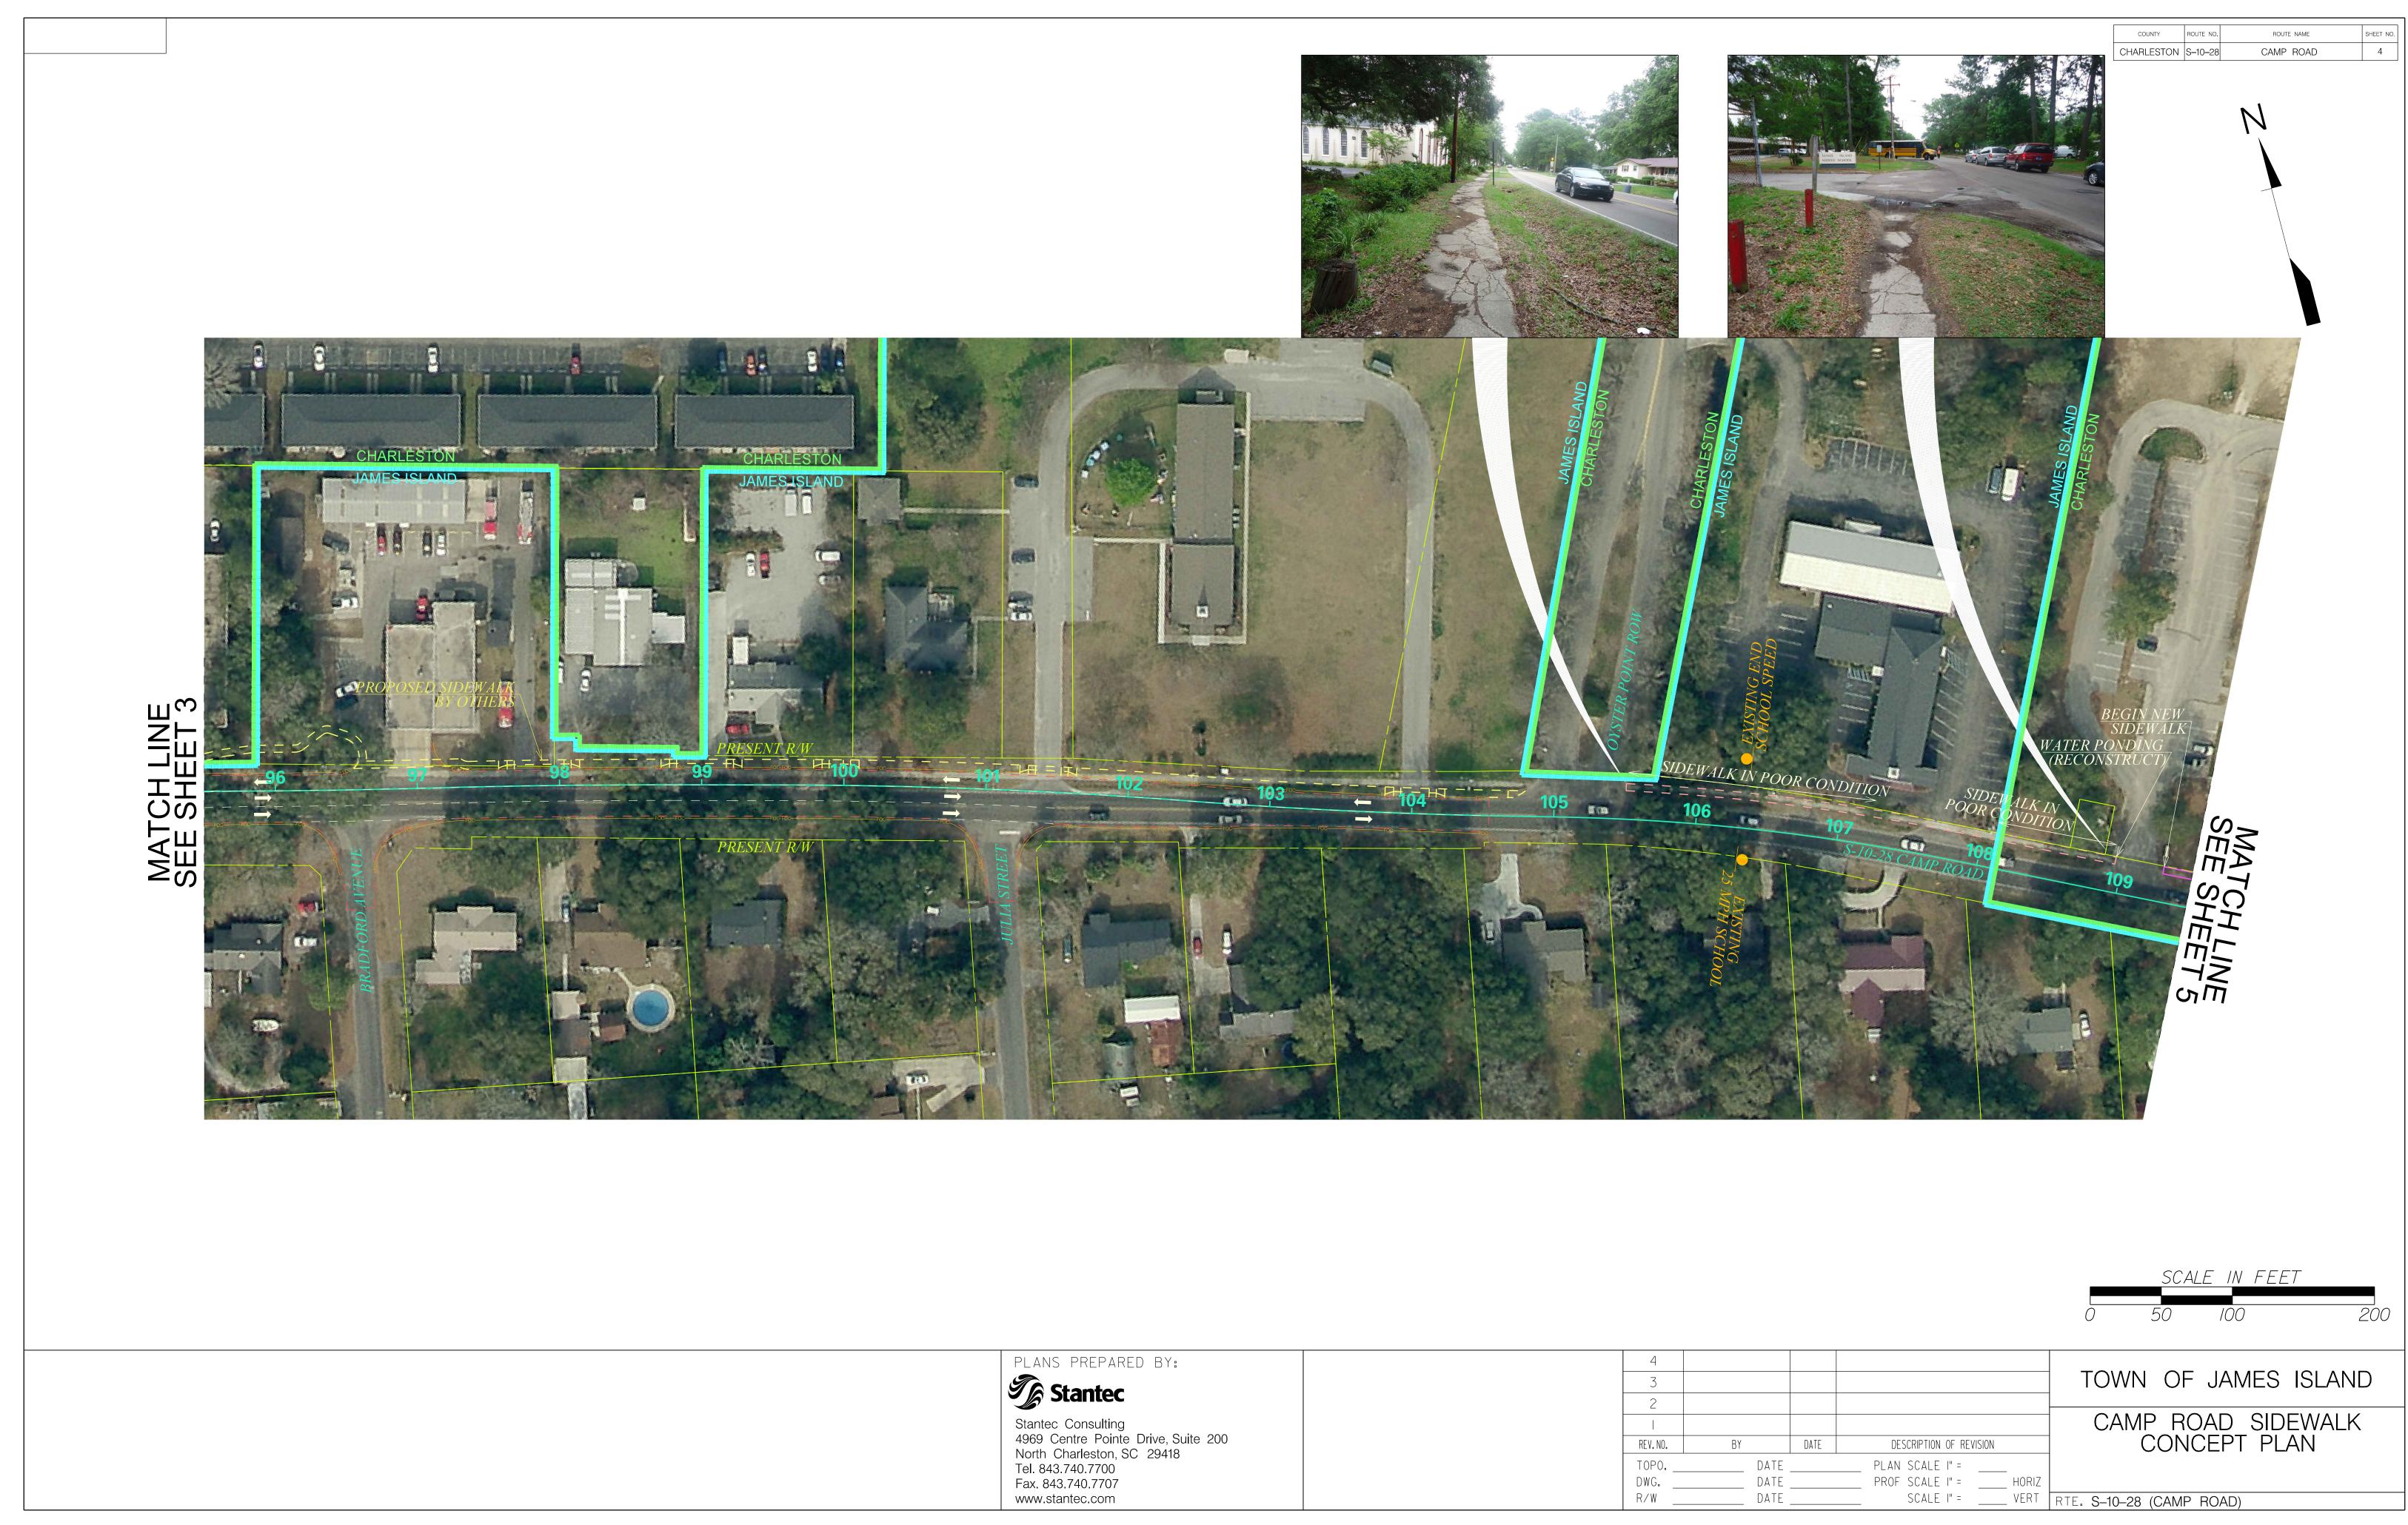

eston SC 20/18   |

| Stantec Consulting              |    |
|---------------------------------|----|
| 1969 Centre Pointe Drive, Suite | 20 |
| North Charleston, SC 29418      |    |
| Гel. 843.740.7700               |    |
| <sup>-</sup> ax. 843.740.7707   |    |
| www.stantec.com                 |    |

| 4     |
|-------|
| 3     |
| 2     |
|       |
| REV.1 |
| TOP   |
| DWG   |
| R∕W   |

|   | COUNTY    ROUTE NO.    ROUTE NAME    SHEET NO.      CHARLESTON    S-10-28    CAMP ROAD    3 |
|---|---------------------------------------------------------------------------------------------|
|   | ATCH LINE<br>SESTER<br>FILE<br>FILE<br>FILE<br>FILE<br>FILE<br>FILE<br>FILE<br>FILE         |
| 4 | SCALE IN FEET<br>50 100 200<br>TOWN OF JAMES ISLAND<br>CAMP ROAD SIDEWALK<br>CONCEPT PLAN   |



| I LANS INLIANLU DI:                               |
|---------------------------------------------------|
| Stantec                                           |
| Stantec Consulting<br>4969 Centre Pointe Drive, S |
| North Charleston SC 2941                          |

| 4     |
|-------|
| 3     |
| 2     |
|       |
| REV.1 |
| TOP   |
| DWG   |
| R/W   |



| PLANS PREPARED BI:                                          |
|-------------------------------------------------------------|
| <b>Stantec</b>                                              |
| Stantec Consulting                                          |
| 4969 Centre Pointe Drive, Sui<br>North Charleston, SC 29418 |

| 4     |
|-------|
| 3     |
| 2     |
|       |
| REV.I |
| TOP   |
| DWG   |
| R/W   |

|