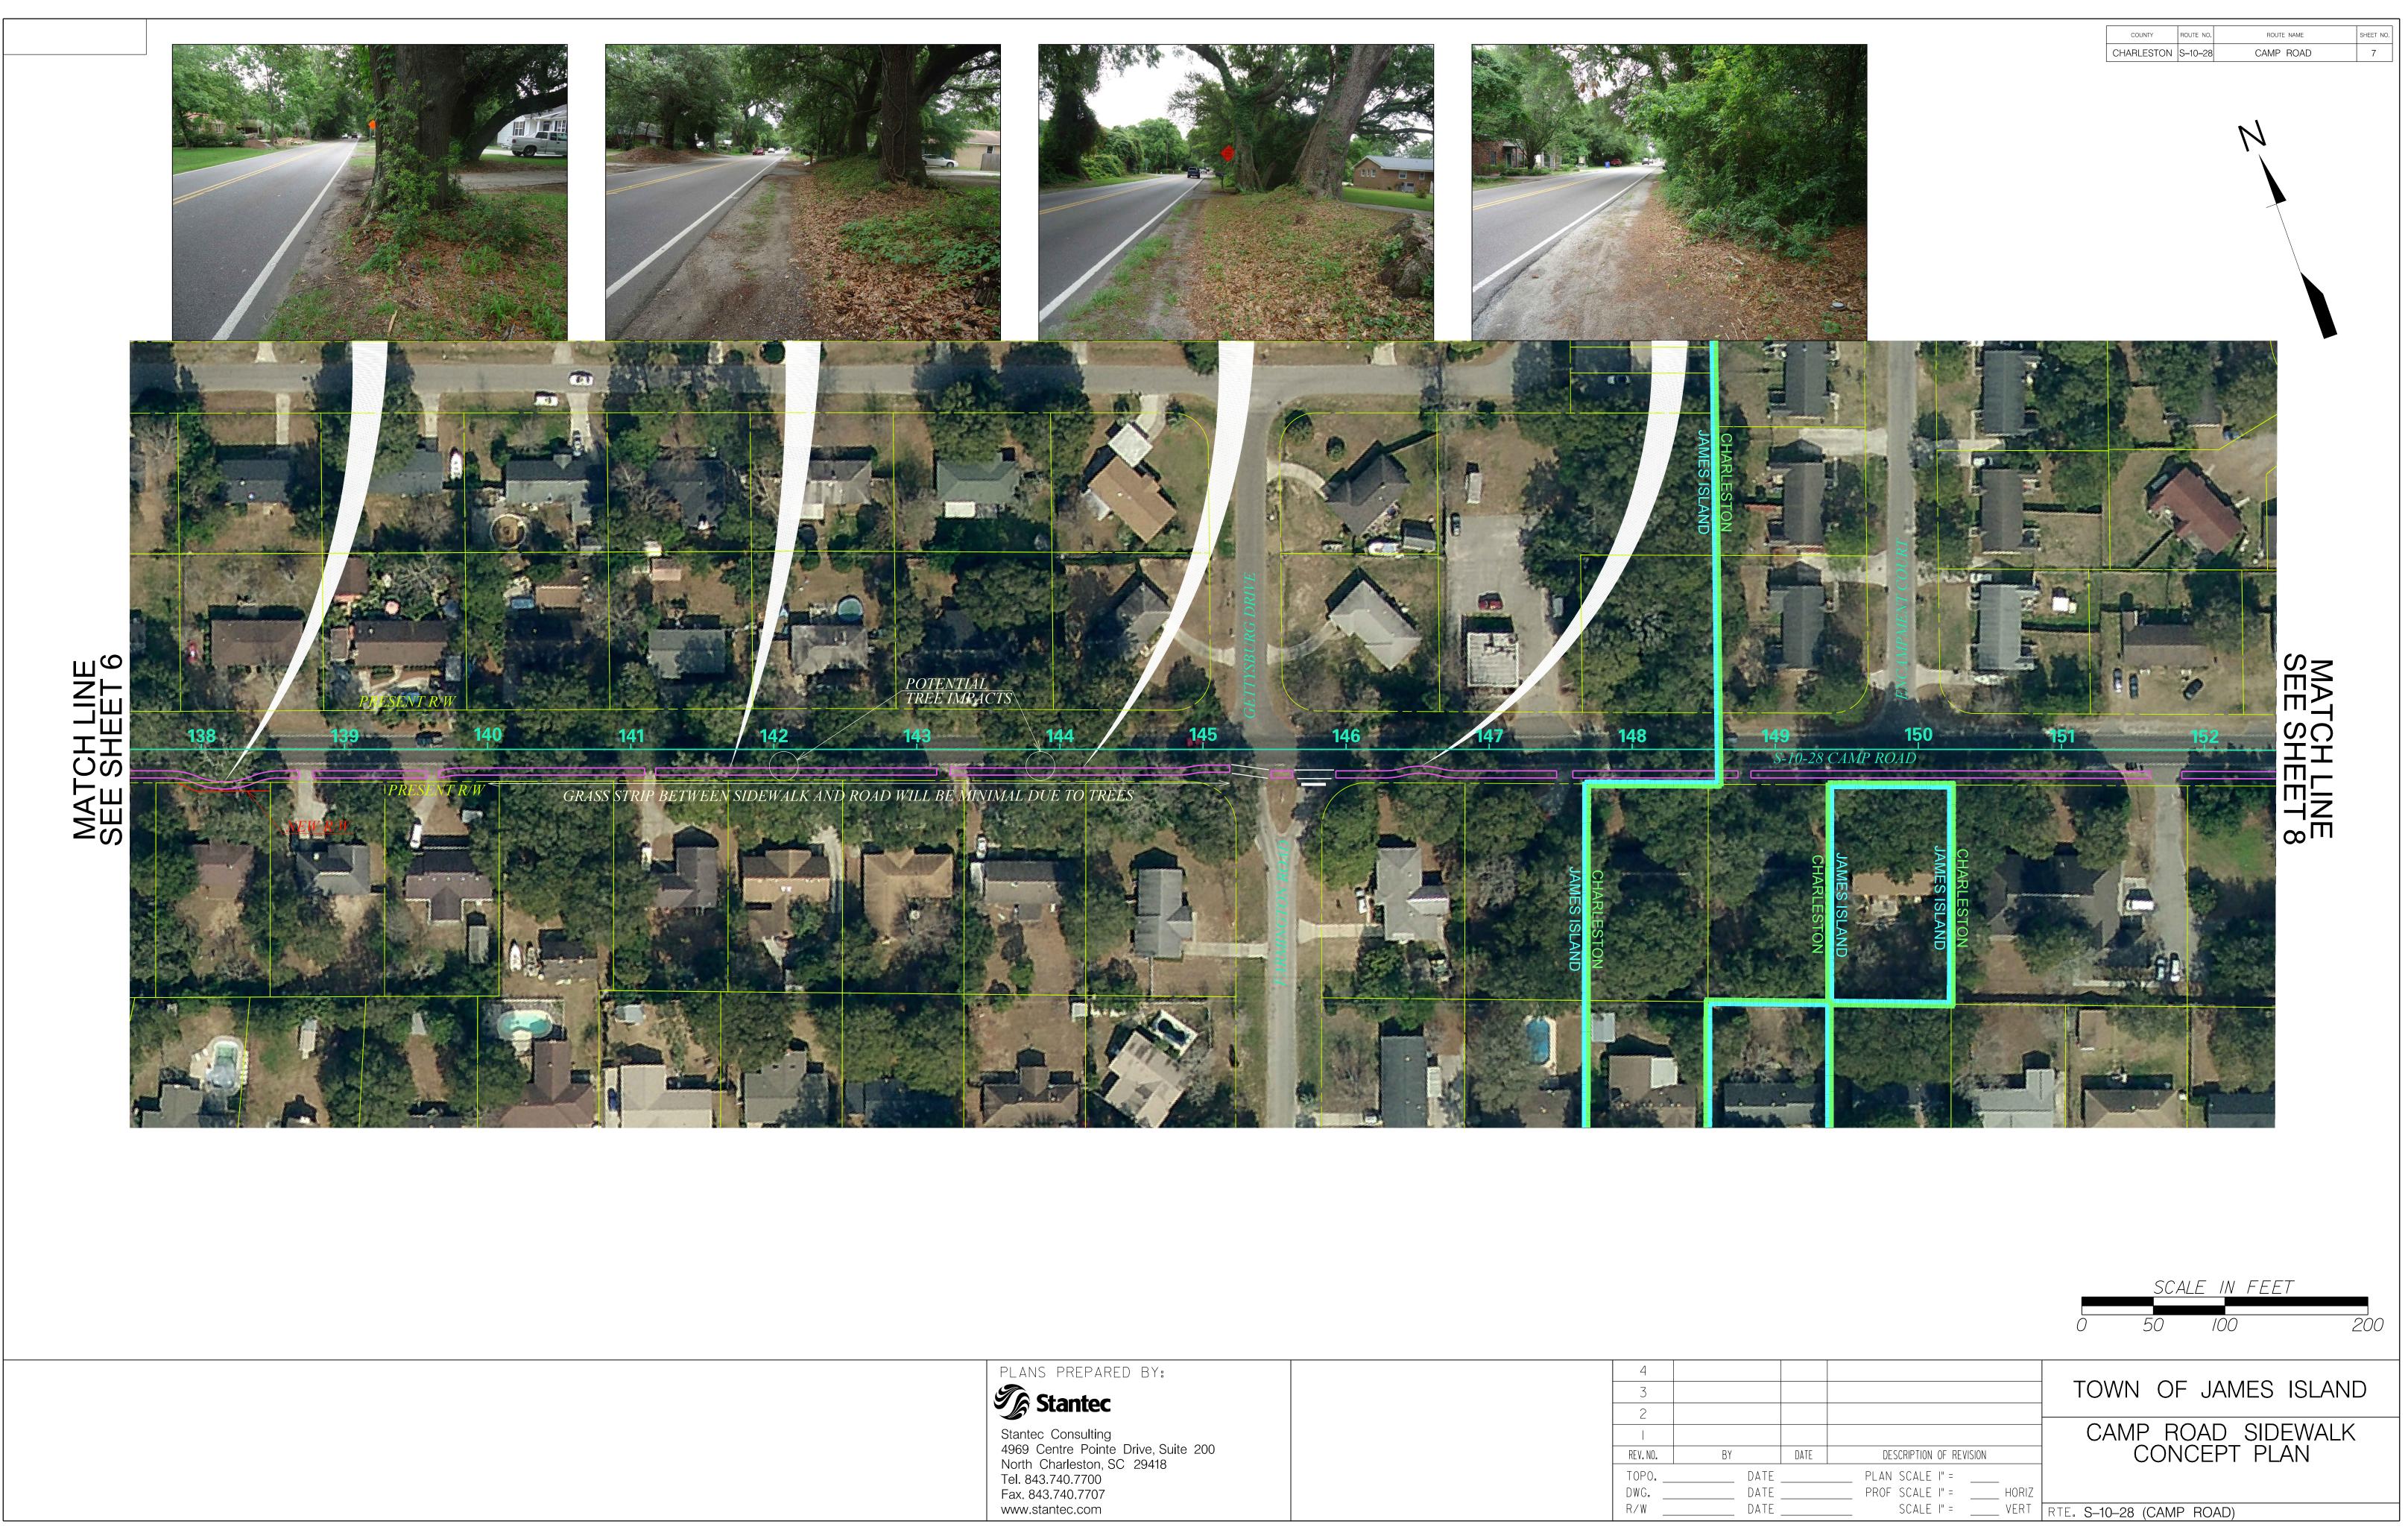

| 4     |
|-------|
| 3     |
| 2     |
|       |
| REV.1 |
| TOP   |
| DWG   |
| R/W   |

|                                                   | COUNTY<br>CHARLESTON      | ROUTE NO. ROUTE NAME | SHEET NO |
|---------------------------------------------------|---------------------------|----------------------|----------|
| IG4<br>CAMP ROAD<br>PRESENT R<br>IG4<br>CAMP ROAD | MATCH LINE<br>SEE SHEET 9 |                      |          |
|                                                   |                           | SALE IN FEET         | 200      |