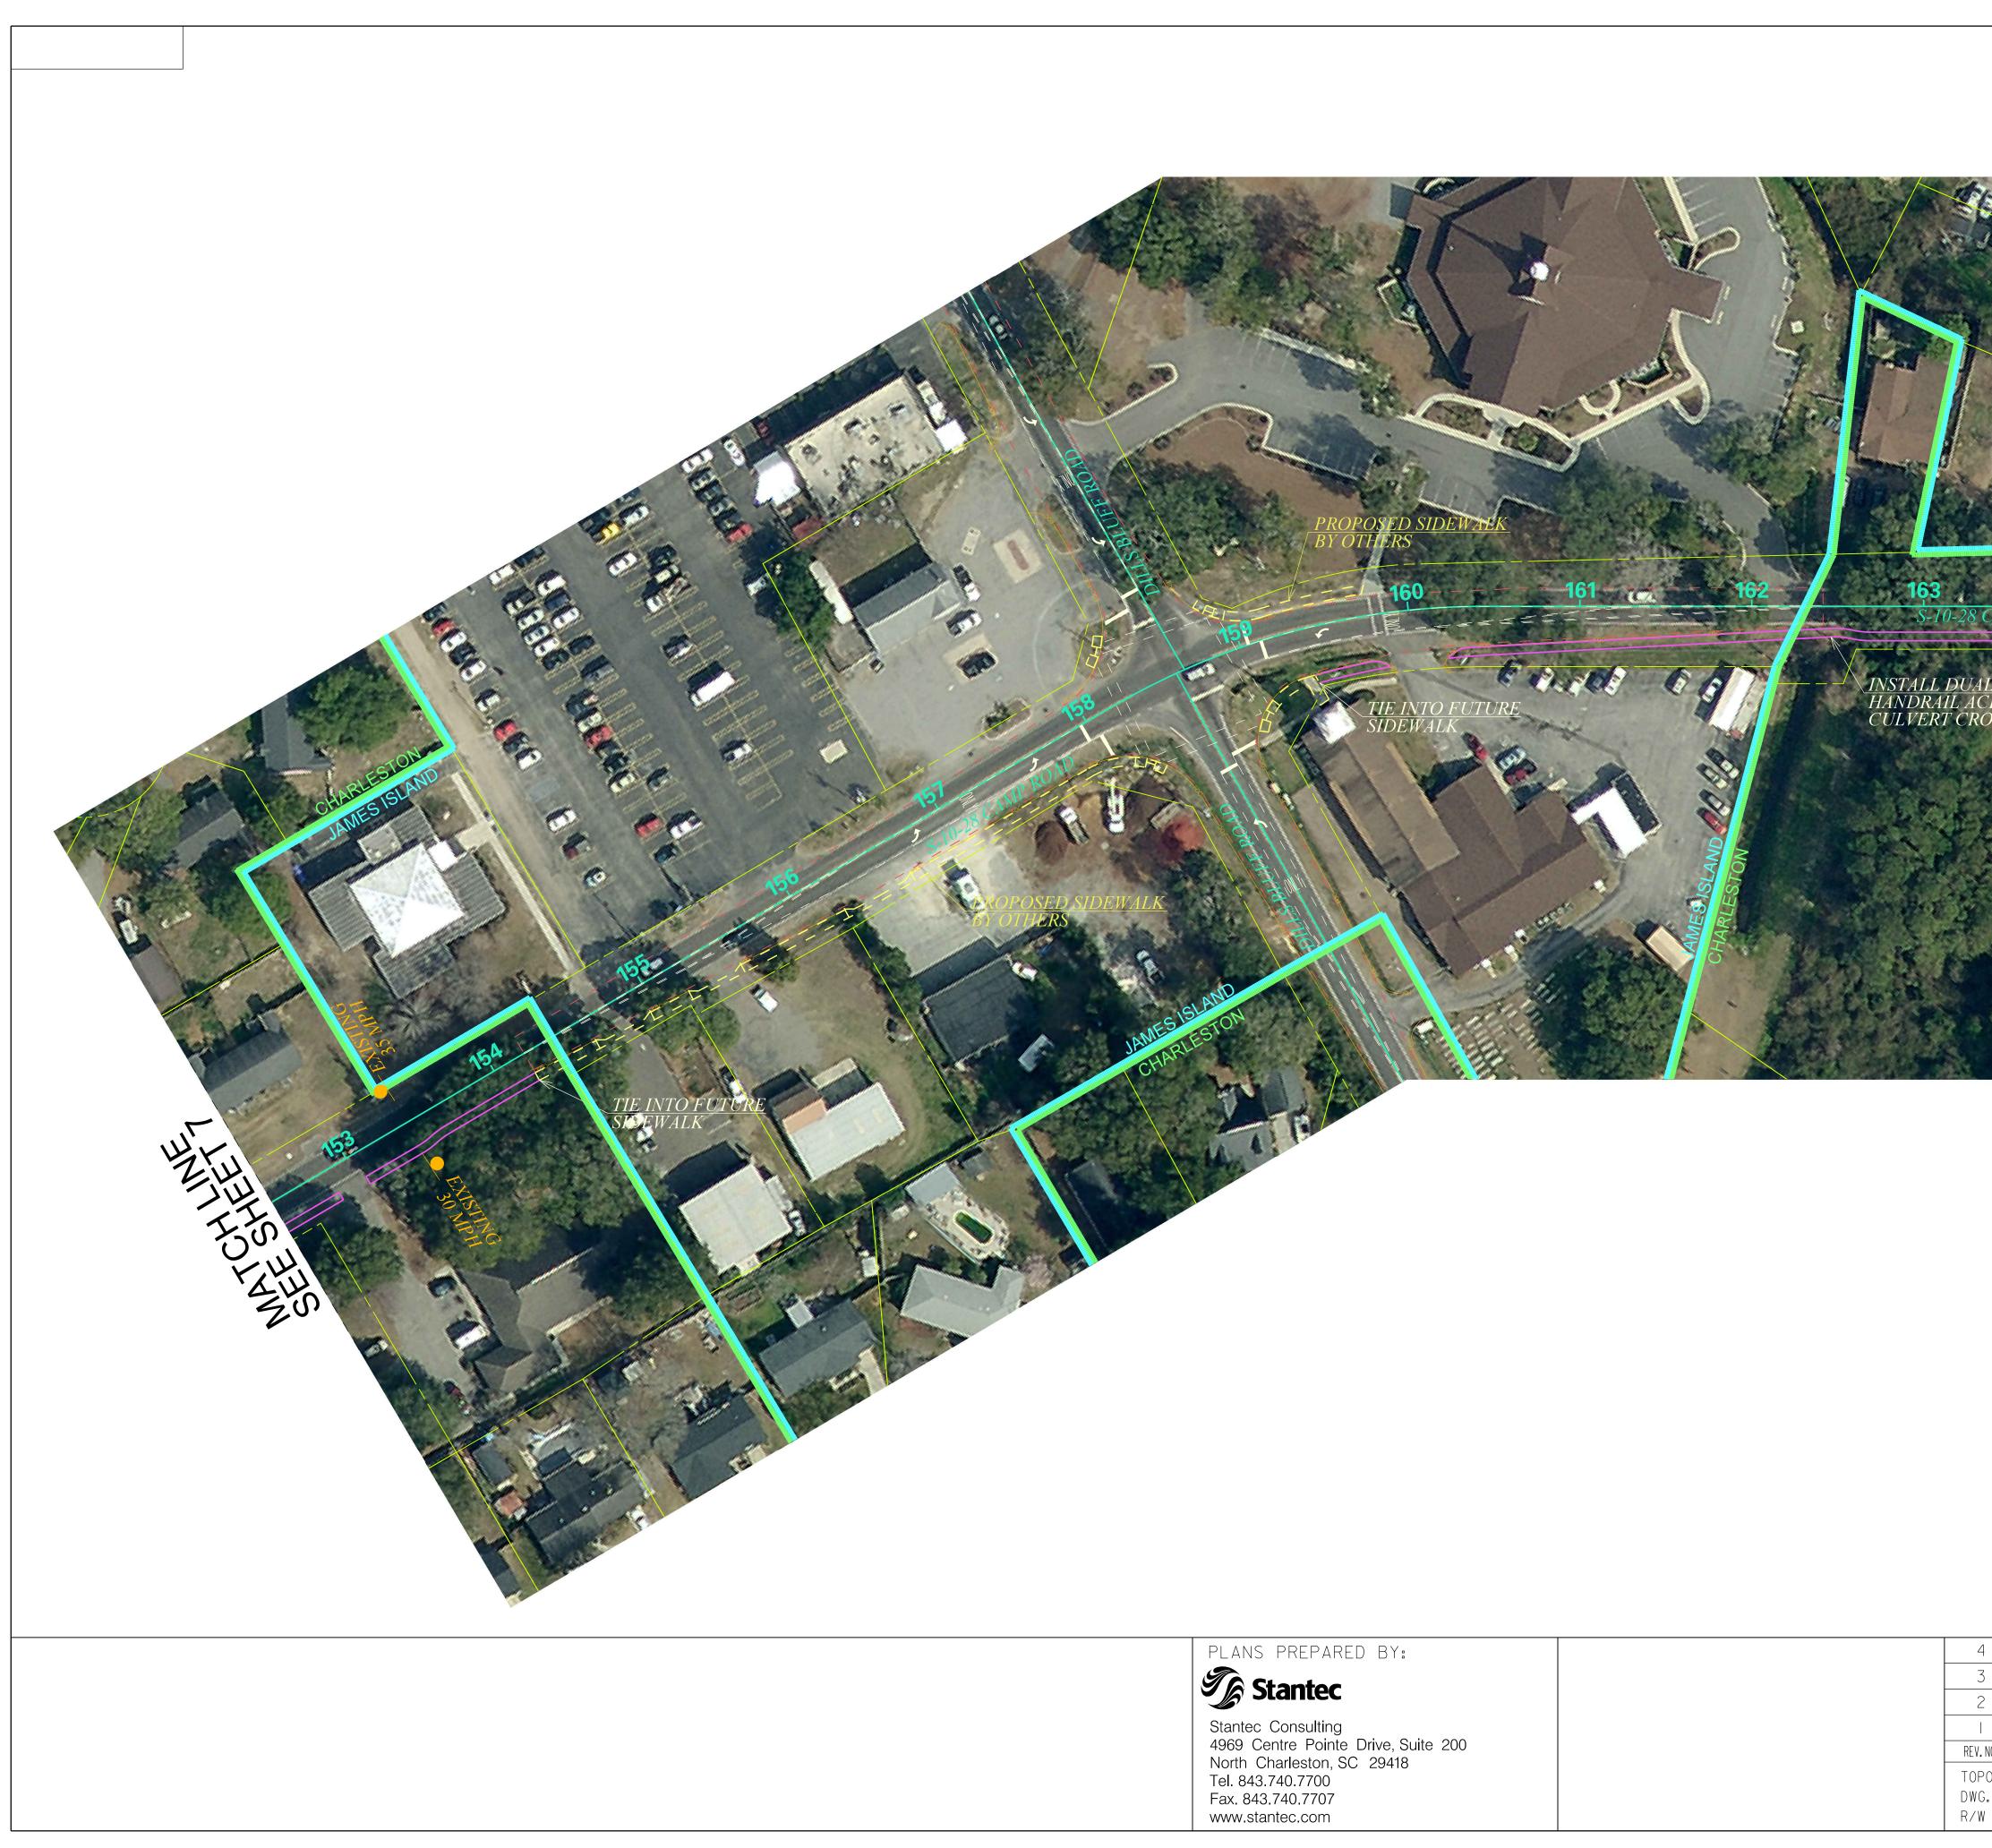

| 4     |
|-------|
| 3     |
| 2     |
|       |
| REV.N |
| TOP   |
| DWG.  |
| R∕W   |

\_\_\_\_\_

| COUNTY     | ROUTE NO. | ROUTE NAME | SHEET NO. |  |
|------------|-----------|------------|-----------|--|
| CHARLESTON | S-10-28   | CAMP ROAD  | 9         |  |
|            |           |            |           |  |
| •          |           |            |           |  |
| $\sim$     | •         |            |           |  |
|            |           |            |           |  |
|            |           |            |           |  |
|            |           |            |           |  |
|            |           |            |           |  |
|            |           |            |           |  |
|            |           |            |           |  |
|            |           |            |           |  |
|            |           |            |           |  |