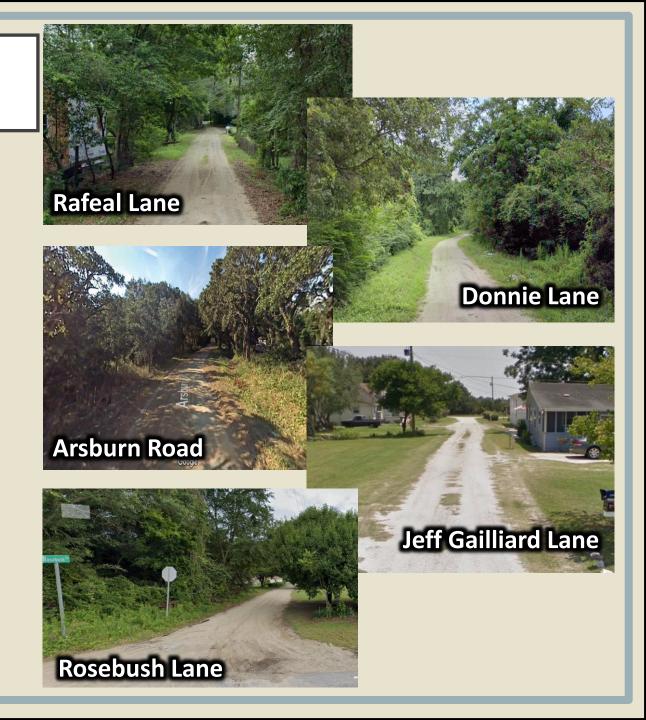

## RURAL ROADS PROGRAM

#### Donnie and Rafeal Lane

• Awaiting permit comments

#### Arsburn Road

Site plan review package in review

Moving through permitting phase

#### Jeff Gailliard Lane

- Right of way acquisition is underway.
- Signatures are being secured for deeds and plats.

#### Rosebush Lane

Preliminary Plans in progress