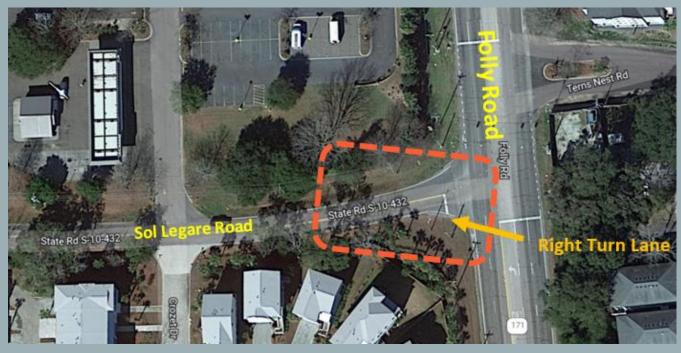

## SOL LEGARE TURN LANE

## Scope:

Installation of right turn lane on Sol Legare to turn at Folly Road.

## Status:

Under construction as of April 7<sup>th</sup>.

## **Schedule:**

Construction should wrap up late Summer