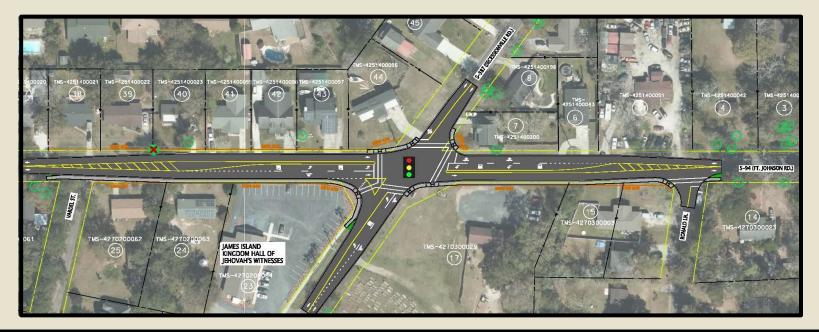

### FORT JOHNSON ROAD AND SECCESSIONVILLE ROAD INTERSECTION

#### Funding:

TST

#### Scope:

The project team assessed ROW, grand tree impacts, properties, and projected traffic impacts. A traffic signal is the preferred design.

#### <u>Status:</u>

Currently in permitting phase and Right of Way acquisition.

#### **Schedule:**

Construction anticipated to start this summer pending Dominion moving their transmission poles in a timely manner.