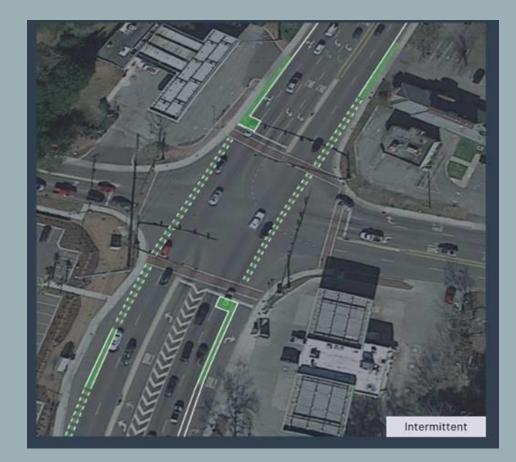

## SCDOT CROSSWALK ENHANCEMENTS

### Funding: TST

#### Scope:

Improve pedestrian access at this signalized intersection by adding crosswalks, ADA ramps, and a pedestrian refuge. Part of 700 Crosswalks initiative by SCDOT District 6. Pedestrian enhancements at the intersection Fort Johnson Road and Folly Road.

### Status:

Project is being re-bid with Dorchester Road Pedestrian Upgrades project.

#### Schedule: Bid opens April 12, 2022