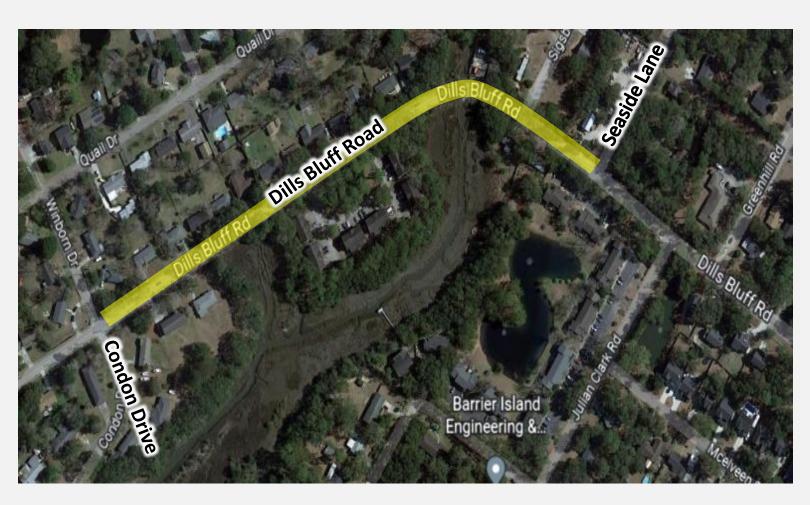

## DILLS BLUFF SIDEWALK PHASE 3

### Funding:

CTC

### Scope:

Installation of 1,620 feet of new five-foot asphalt sidewalk along Dills Bluff from Seaside Lane to Condon Drive.

### Status:

Working with Town to make utility updates to the plans and add handrails to drawings.

### Schedule:

Tentatively out for bid 3<sup>rd</sup> Quarter 2022