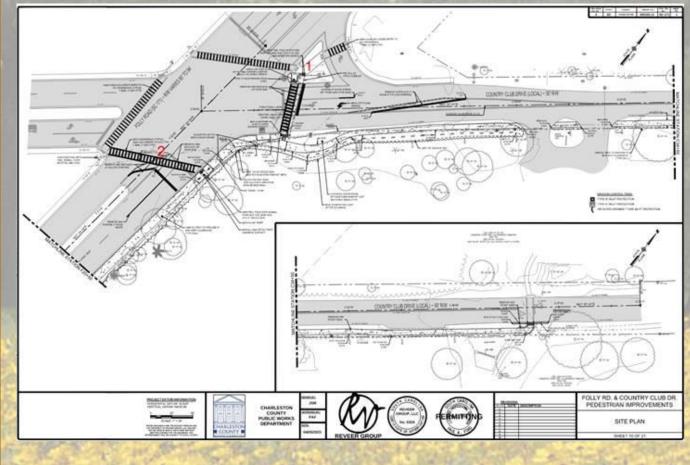

## FOLLY ROAD / COUNTRY CLUB AT MCLEOD PEDESTRIAN IMPROVEMENTS

#### Scope:

8' multi-use path on Folly Road adjacent McLeod Plantation County Park from Tatum to Country Club Drive, and a 5' sidewalk on Country Club Drive to a Park entrance, pedestrian signals crossing Folly Road, new crosswalks at Folly and Tatum & Cross Creek Dr, and at Folly and Country Club Dr & Maybank HWY.

#### <u>Status:</u>

Currently in permitting and working with the City to secure easements for sidewalk.

### Schedule:

Tentatively out for bid 4th Quarter 2022.