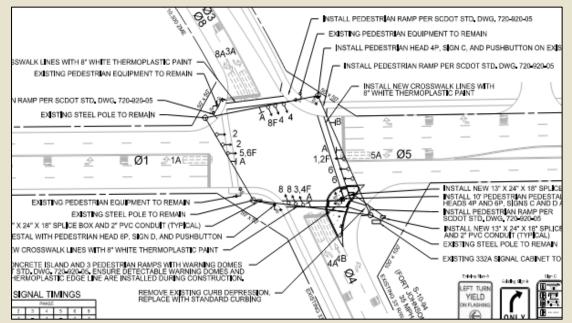

#### Scope:

Improve pedestrian access at this signalized intersection by adding crosswalks, ADA ramps, and a pedestrian refuge. Part of 700 Crosswalks initiative by SCDOT District 6. Pedestrian enhancements at the intersection Fort Johnson Road and Folly Road.

### Status:

Project is being re-bid with Dorchester Road Pedestrian Upgrades project.

#### Schedule: Bid opens April 12, 2022