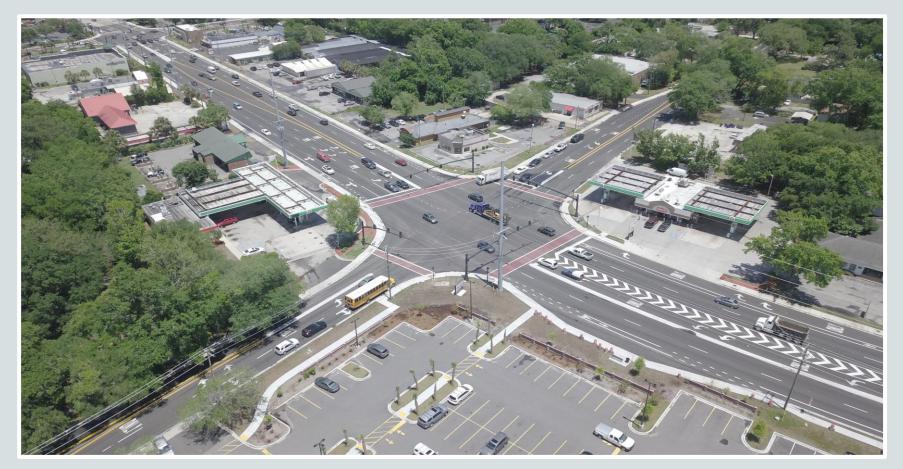

## MAYBANK HIGHWAY AND WOODLAND SHORES ROAD COMPLETE STREETS

### Scope:

8' sidewalk along Woodland Shores from Riverland to Maybank, 8' sidewalk along Maybank from Woodland Shores to Stefan, and Mid-block crossing on Maybank Highway.

#### Status:

Currently working on securing slope permission from property owners along project path. Coordinating with utility owners on resolving conflicts.

#### **Schedule:**

Project tentatively out for bid 4th Quarter 2022.