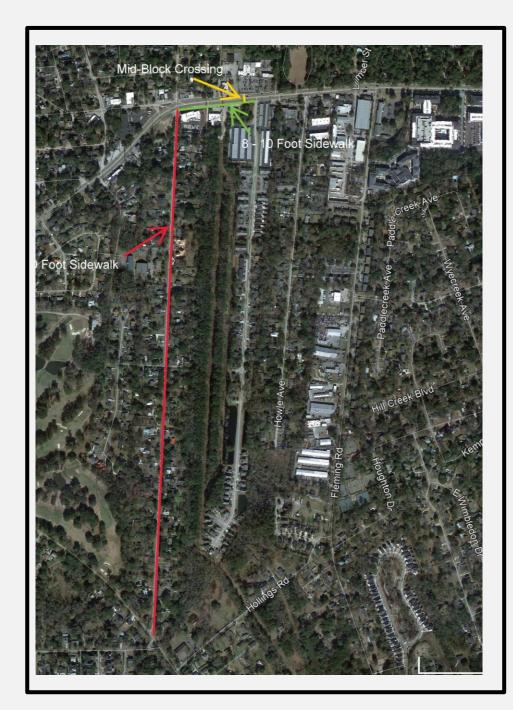

## MAYBANK HIGHWAY AND WOODLAND SHORES ROAD COMPLETE STREETS

### Scope:

8' sidewalk along Woodland Shores from Riverland to Maybank, 8' sidewalk along Maybank from Woodland Shores to Stefan, and Mid-block crossing on Maybank Highway.