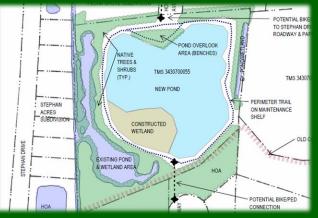

## CENTRAL PARK DRAINAGE PROJECT

#### Scope:

Raise road surface and install new culverts under Central Park Road to address drainage issues at James Island Creek.

#### Status:

Coordinating with permitting agencies to determine the most reasonable permitting path forward.

#### **Schedule:**

Final design and permitting late 2022. Construction is dependent upon funding.