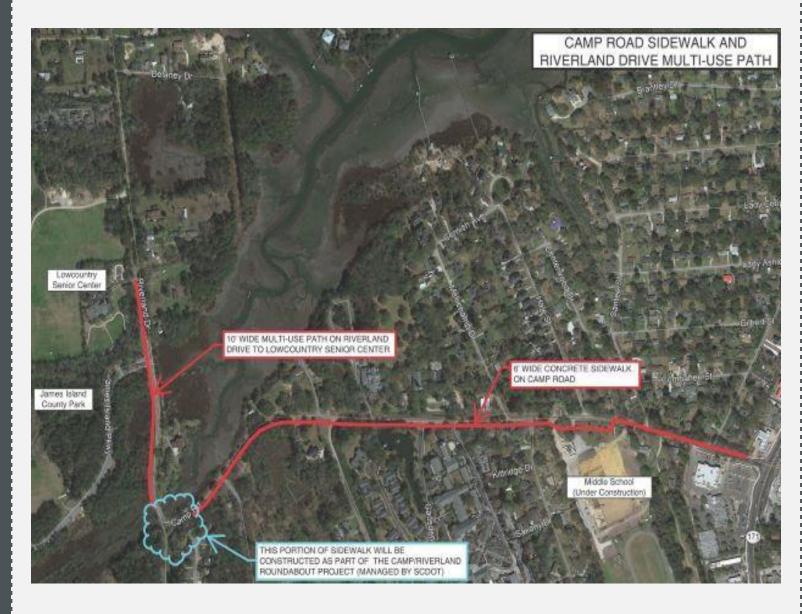

## CAMP ROAD SIDEWALK AND RIVERLAND DRIVE MULTI-USE PATH

#### **Funding:** CTC and Federal

#### Scope:

6' sidewalk along one side of Camp Road and a 10' multi-use path along Riverland from Camp Road to the Senior Center.

#### <u>Status:</u>

Construction bids higher than anticipated and additional funding required. Construction award concurrence package being prepared for approval. Construction duration has been extended 150 days due to concrete pipe shortage.

#### Schedule:

Award construction contract before July 2022. Construction likely late 2nd quarter 2022.