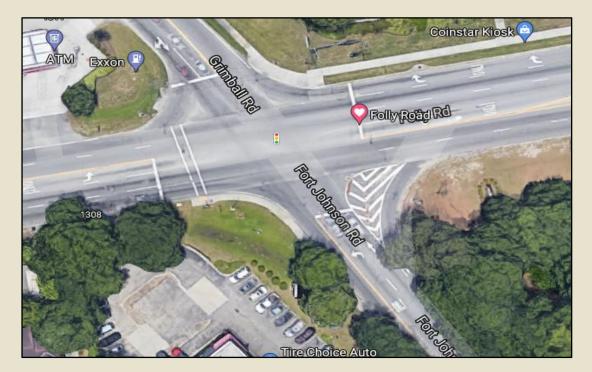

## SCDOT CROSSWALK ENHANCEMENTS

### Funding: TST

#### Scope:

Improve pedestrian access at this signalized intersection by adding crosswalks, ADA ramps, and a pedestrian refuge. Part of 700 Crosswalks initiative by SCDOT District 6. Pedestrian enhancements at the intersection Fort Johnson Road and Folly Road.

### Status:

Project is being re-bid with Dorchester Road Pedestrian Upgrades project.

#### Schedule: Bid opens April 12, 2022