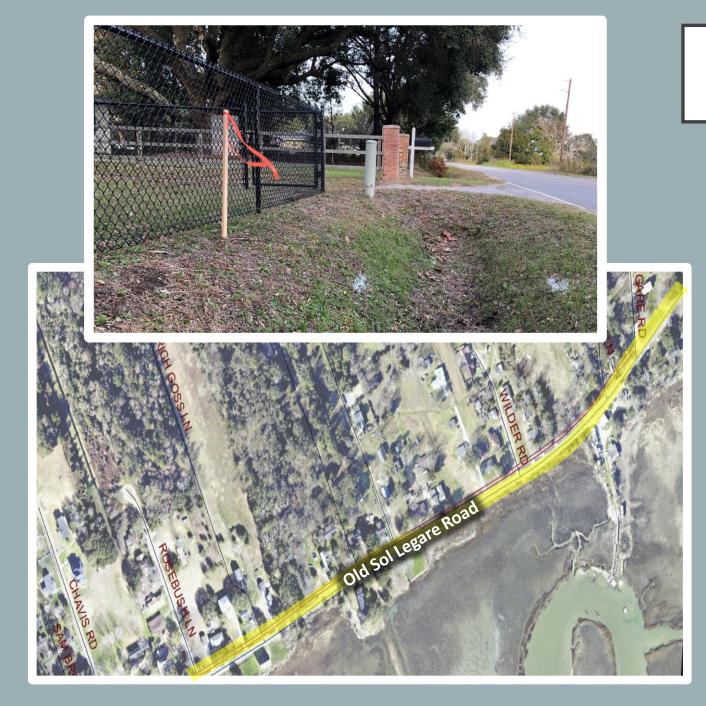

## SOL LEGARE SIDEWALK

Funding:

CTC

## Scope:

Funding to begin community engagement for sidewalk from Chavis Road to Folly Road.

## Status:

Community is working with County to obtain signatures to determine who will dedicate right of way to make project feasible and exploring alternative funding sources.

## Schedule:

TBD