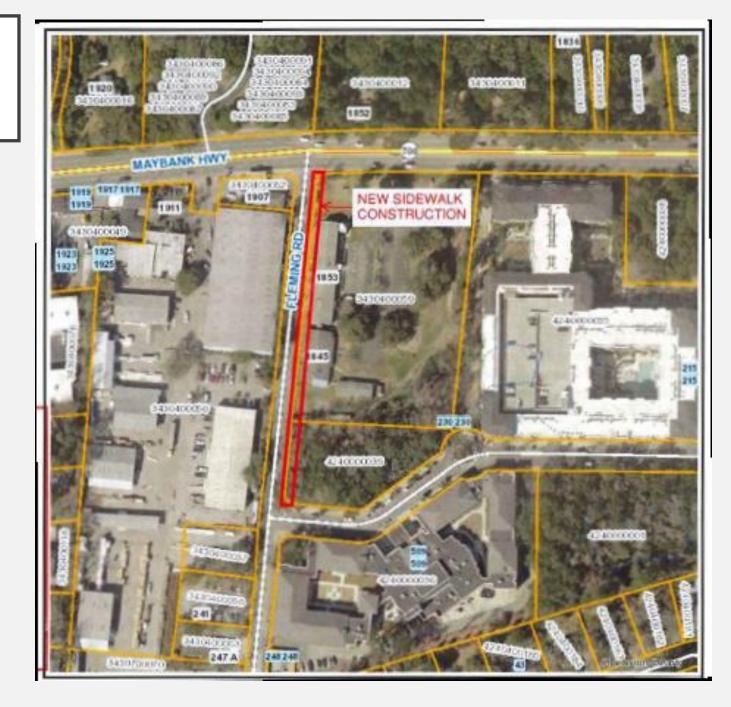

## FLEMING ROAD SIDEWALK

## Funding:

CTC

## Scope:

Fleming Road Sidewalk project will extend from Maybank Highway to Standard Way.

## Status:

Survey and environmental evaluation underway. Preliminary plans will follow.