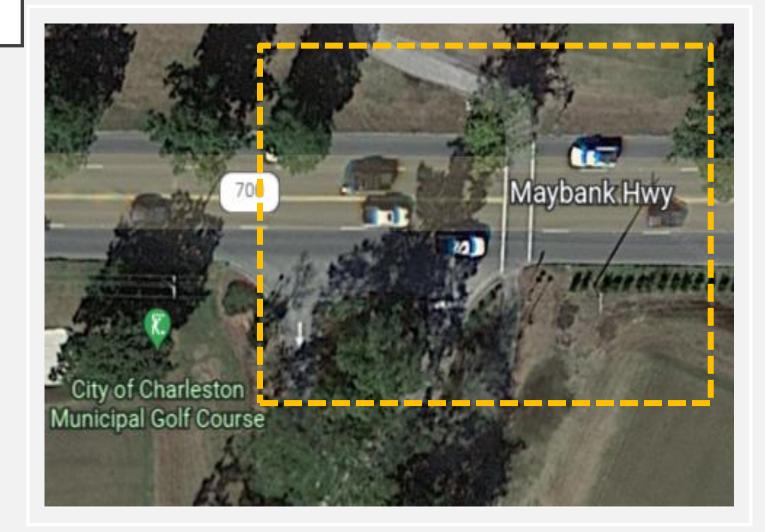

#### CITY GOLF COURSE CROSSING AND SIDEWALK CONNECTION

## **Funding:**

CTC

## Scope:

The City Municipal Golf Course project consists of evaluating a HAWK signal (stoplight for pedestrians to cross) with the City extending existing sidewalk along Maybank to the crossing.

### Status:

Traffic study under review by City of Charleston and SCDOT.