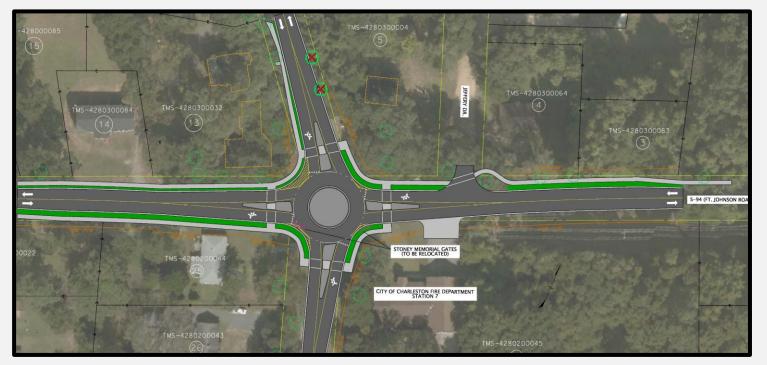

# FORT JOHNSON ROAD AND CAMP ROAD INTERSECTION

### Funding:

TST

#### Scope:

The recommended design to improve safety and the traffic flow of this intersection is an urban compact roundabout.

#### Status:

Continue working through utility coordination and design. Preparing to submit for permitting in the next 6-8 weeks. Currently under review with SCDOT.

#### **Schedule:**

Tentatively out to bid 2nd Quarter 2023