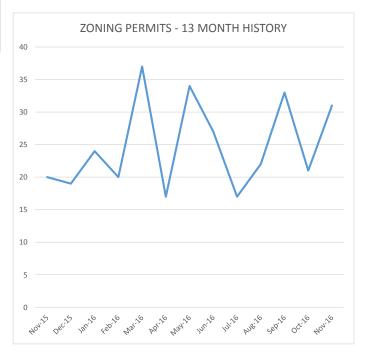

debris operations as well.
- 2) Conducted traffic study on Fort Sumter Drive.
- 3) Inspected Island neighborhoods for hanging limbs and leaning trees due to Hurricane Matthew and reported them to Charleston County for removal by the debris contractor.
- 4) Had sinkhole on Yorktown Drive repaired.
- 5) Had sinkhole on Shortwood Drive repaired.
- 6) Began process to have drainage culvert behind Highwood replaced. ROW will be cleared and new Round Concrete Pipe (RCP) will replace the aging Corrugated Metal Pipe (CMP).
- 7) Set up Town Christmas Tree.
- 8) Continued to perform Stormwater Plan Reviews.
- 9) Made arrangements to host a CPR/AED class on Saturday, January 28, 2017 at Town Hall. There will be two classes offered; 9am-12 noon and 1pm 4pm.

#### Island Sheriff's Patrol

Forthcoming



City of Spartanburg
PO Box 5107
145 W. Broad Street
Spartanburg, SC 29304
Attn: Procurement and Property Division

For further information and complete Proposal Package, please contact the Procurement and Property office at 864-596-2049. Complete proposal package also available at <a href="https://www.cityofspartanburg.org">www.cityofspartanburg.org</a> by following the links for Invitations for bids.

#### POND DAM PIPE RELINING

PRE-BID CONFERENCE TIME AND DATE: 1:30pm, DECEMBER 12, 2016

OPENING TIME AND DATE: 1:30pm, DECEMBER 19, 2016

INVITATION FOR BIDS (IFB) SEEKING A QUALIFIED CONTRACTOR FOR A POND DAM PIPE RELINING PROJECT TO SLIPLINE 176 FEET OF 60 INCH CORRUGATED METAL PIPE (CMP).

You are invited to submit Bids in accordance with the requirements of the above referenced bid.