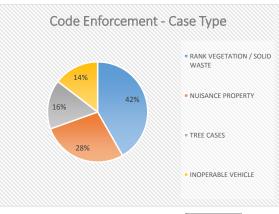

| 22  |

#### **Building Permits**

| BUILDING PERMITS ISSUED |                | 78 |
|-------------------------|----------------|----|
|                         | Commercial     | 1  |
|                         | Residential    | 28 |
|                         | Eletrical      | 15 |
|                         | Plumbing       | 5  |
|                         | Mechanical     | 10 |
|                         | Gas            | 3  |
|                         | Pool           | 1  |
|                         | Roofing        | 7  |
|                         | Fire System    | 1  |
|                         | Sign           | -  |
|                         | Trades         | 7  |
|                         |                |    |
| F                       | Previous Month | 53 |





| PERMIT TYPE             | Nov-16 |
|-------------------------|--------|
| ACCESSORY STRUCTURE     |        |
| CLEARING & GRUBBING     |        |
| DEMOLITION PERMIT       | 3      |
| EXEMPT PLATS            |        |
| FIREWORK STAND          |        |
| HOME OCCUPATION         | 6      |
| LSPR                    |        |
| NON-EXEMPT PLAT         |        |
| PD AMENDMENT (REZONING) |        |
| RESIDENTIAL ZONING      |        |
| REZONING                |        |
| SPR                     |        |
| SIGN PERMIT             | 3      |
| SITE PLAN REVIEW        |        |
| SPECIAL EVENT           | 1      |
| SPECIAL EXCEPTION       |        |
| TEMPORARY ZONING        | 5      |
| TREE REMOVAL            | 6      |
| TREE TRIMMING           |        |
| VARIANCE