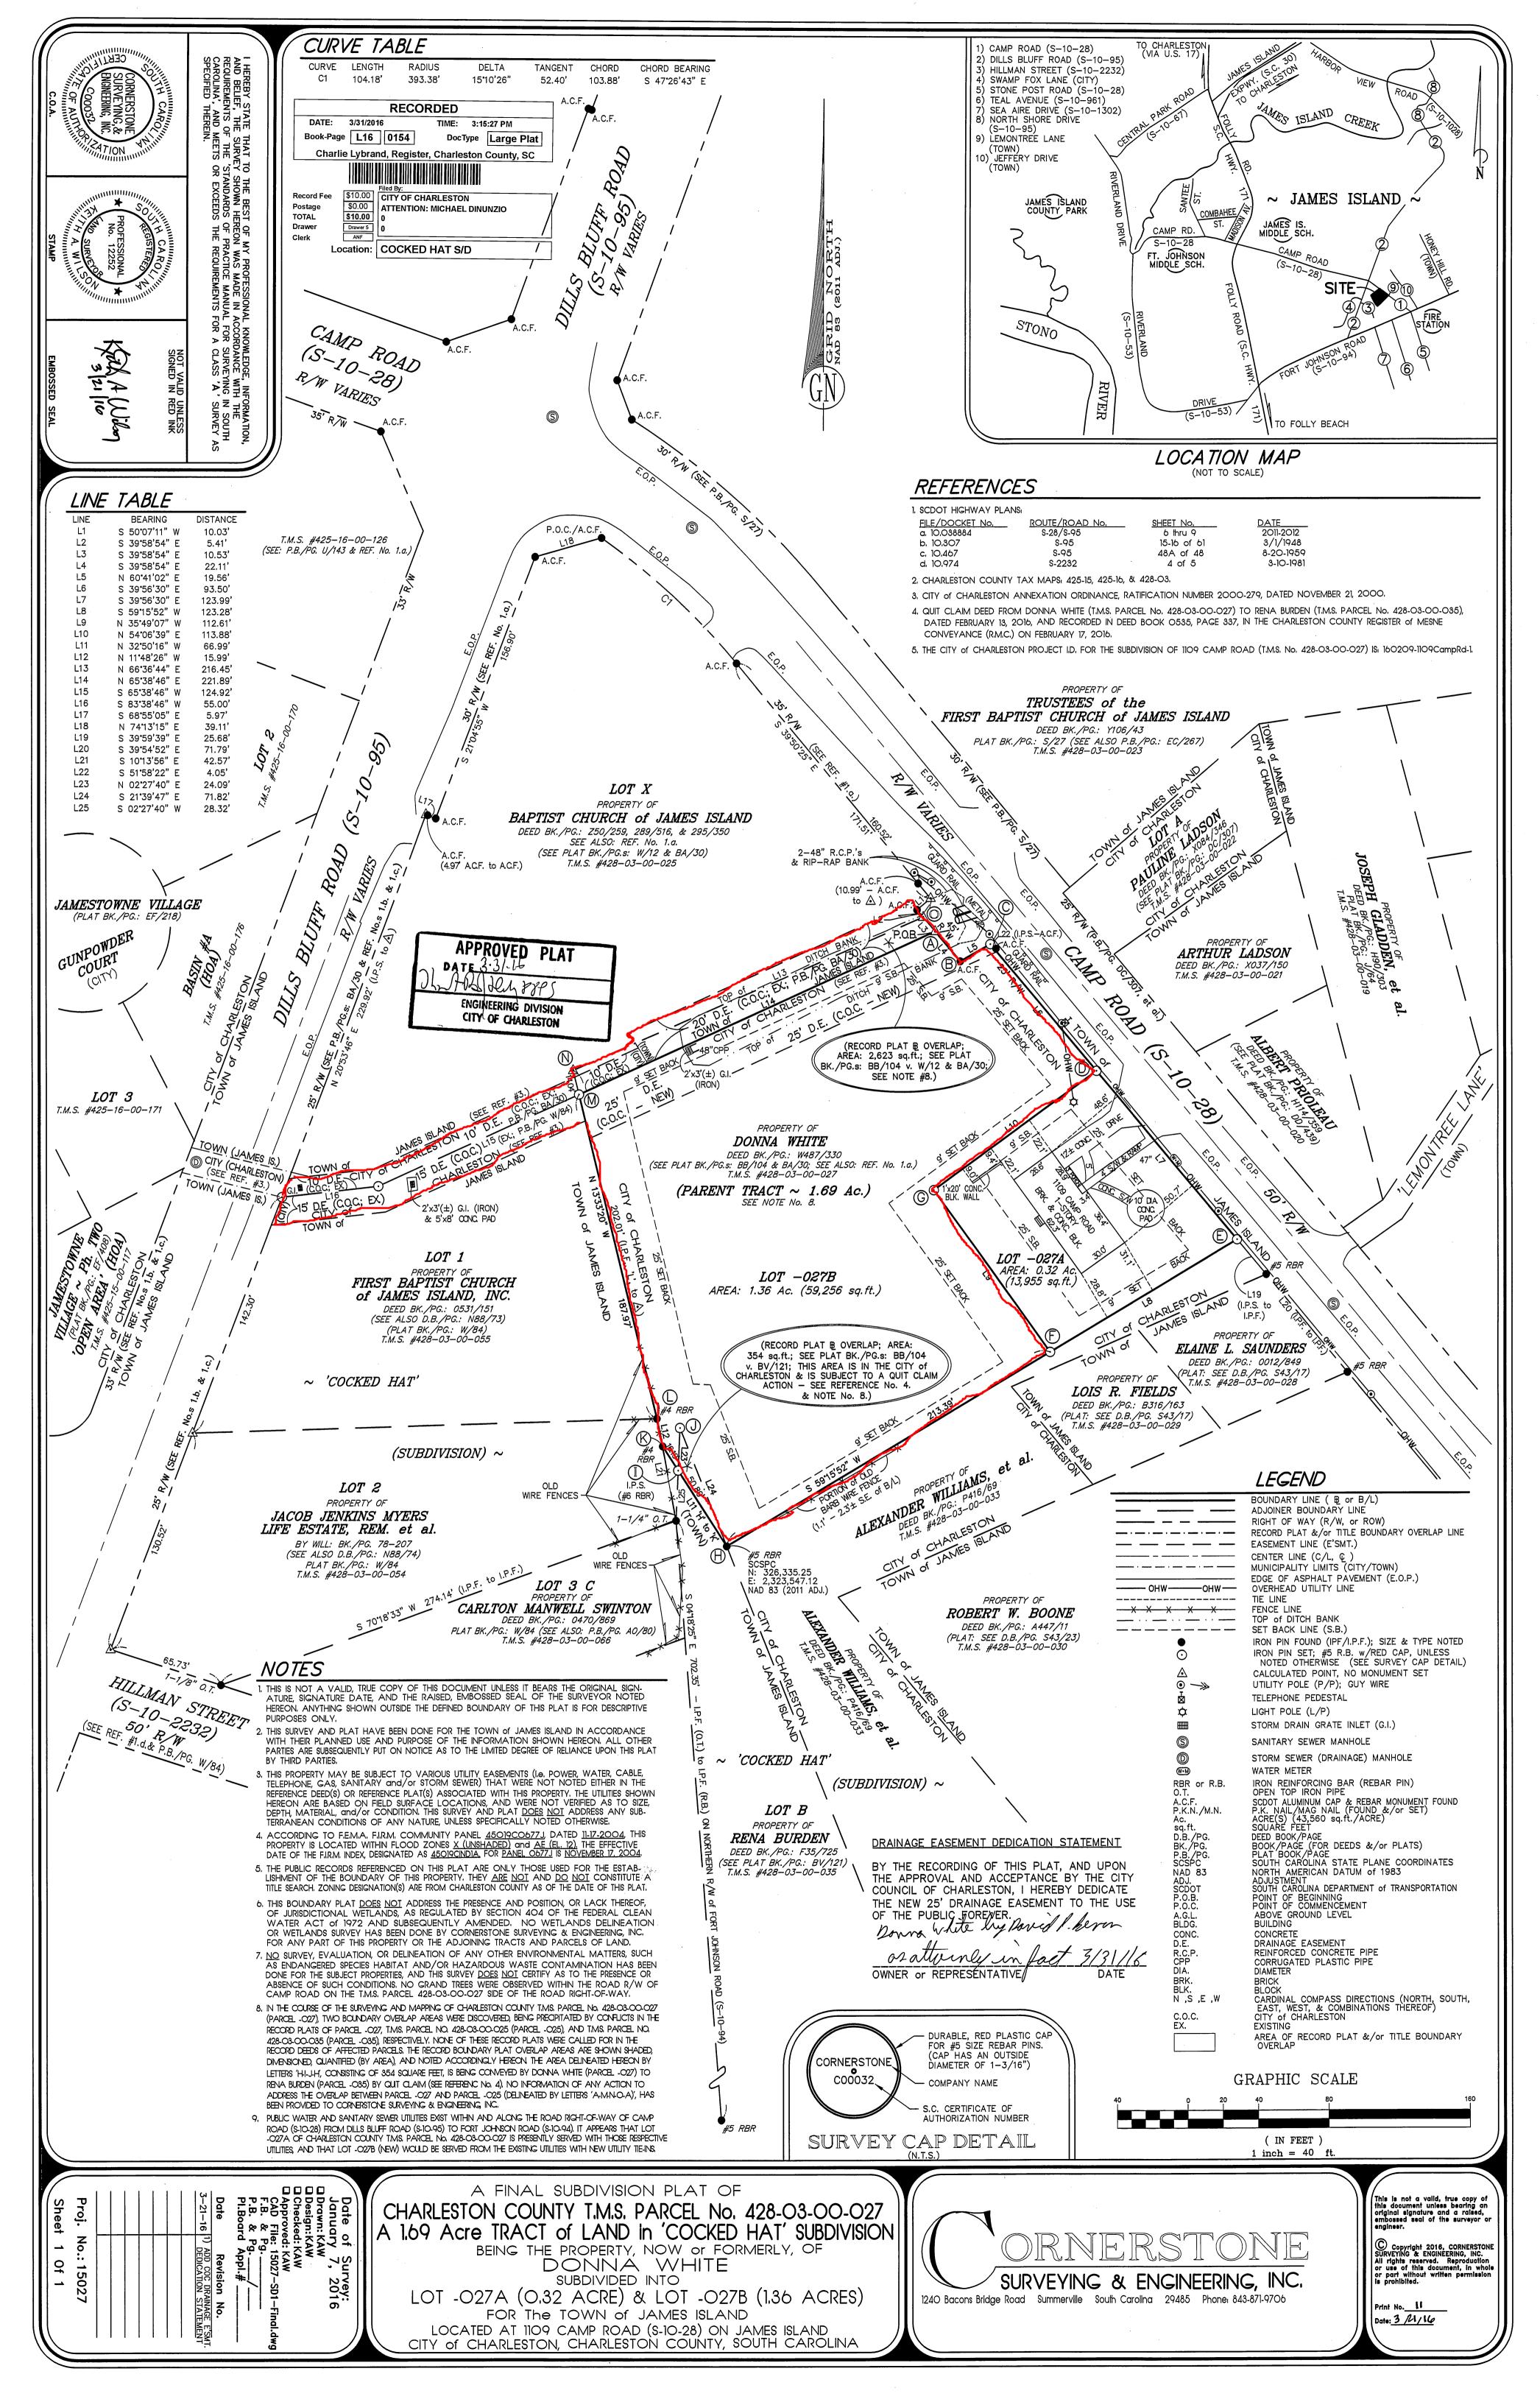

sts associated with development; and

NOW, THEREFORE, BE IT ORDAINED BY THE MAYOR AND TOWN COUNCIL OF JAMES ISLAND, IN COUNCIL ASSEMBLED, IN COUNCIL ASSEMBLED, HEREBEY AGREE TO THE TERMS OF ADJUSTING THE BOUNDARY OF PARCEL WITH TMS #428-03-00-027B TO INCLUDE THE DRAINAGE EASEMENT THAT RUNS GENERALLY EAST/WEST ALONG THE SOUTHERN BOUNDARY OF PARCEL TMS #428-03-00-025, IN BETWEEN PARCEL TMS #428-03-00-055 AND PARCEL TMS #428-03-00-027B, INTO THE CORPORATE LIMITS OF THE TOWN OF JAMES ISLAND.

EXHIBIT A ATTACHED HEREIN: PLAT No. 116-0154 DATED 3/31/16

| Public Hearing:             |  |
|-----------------------------|--|
| First Reading:              |  |
| Second/Final Reading:       |  |
| Bill Woolsey, Mayor         |  |
| ATTEST                      |  |
| Frances Simmons, Town Clerk |  |



Authorizing a Property Swap with the First Baptist Church of James Island

**WHEREAS**, the Town of James Island is the owner of real property identified by TMS #428-03-00-027B which is approximately 1.36 acres; and,

**WHEREAS**, the First Baptist Church is the owner of real property identified by TMS #428-03-00-055 which is approximately .76 acres; and

WHEREAS, both parties have mutually agreed to exchange properties for the benefit of both entities; and

WHEREAS, the Town of James Island will be utilizing the swapped property for its new Town Hall site; and

**NOW, THEREFORE, BE IT ORDAINED** by the Council of the Town of James Island will swap .76 acres of its parcel -027B with the entirety of parcel -055 owned by First Baptist Church.

# ATTACHMENTS:

Exhibit 1: Current Property Ar