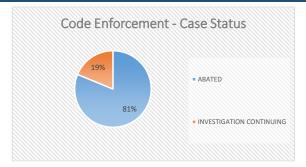

E            | 22  |

#### **Building Permits**

| BUILDING PERMITS ISSUED |                | 78 |
|-------------------------|----------------|----|
|                         | Commercial     | 1  |
|                         | Residential    | 28 |
|                         | Eletrical      | 15 |
|                         | Plumbing       | 5  |
|                         | Mechanical     | 10 |
|                         | Gas            | 3  |
|                         | Pool           | 1  |
|                         | Roofing        | 7  |
|                         | Fire System    | 1  |
|                         | Sign           | -  |
|                         | Trades         | 7  |
|                         |                |    |
| F                       | Previous Month | 53 |





| PERMIT TYPE             | Nov-16 |
|-------------------------|--------|
| ACCESSORY STRUCTURE     |        |
| CLEARING & GRUBBING     |        |
| DEMOLITION PERMIT       | 3      |
| EXEMPT PLATS            |        |
| FIREWORK STAND          |        |
| HOME OCCUPATION         | 6      |
| LSPR                    |        |
| NON-EXEMPT PLAT         |        |
| PD AMENDMENT (REZONING) |        |
| RESIDENTIAL ZONING      |        |
| REZONING                |        |
| SPR                     |        |
| SIGN PERMIT             | 3      |
| SITE PLAN REVIEW        |        |
| SPECIAL EVENT           | 1      |
| SPECIAL EXCEPTION       |        |
| TEMPORARY ZONING        | 5      |
| TREE REMOVAL            | 6      |
| TREE TRIMMING           |        |
| VARIANCE