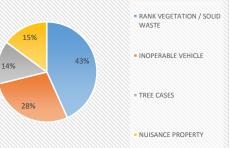

Ordinance #2017-11: An Ordinance to Amend the Town of James Island Zoning and Land Development Regulations (ZLDR) §153.213 (C) Storage and Repair of Inoperable Motor Vehicles

Drdinance #2017-12 An Ordinance to Amend the Town of James Island Zoning and Land Development Regulations (ZLDR) § 153.231 (A) Temporary Sales

Ordinances up for Second Reading: None

Ordinances up for First Reading:

Ordinance #2017-11: An Ordinance to Amend the Town of James Island Zoning and Land Development Regulations (ZLDR) §153.213 (C) Storage and Repair of Inoperable Motor Vehicles: Motion to approve was made by Councilman Milliken, seconded by Councilman Stokes and passed unanimously.

Ordinance #2017-12: An Ordinance to Amend the Town of James Island Zoning and Land Development Regulations (ZLDR) §153.231 (A) Temporary Sales: Motion to approve was made by Councilman Stokes, seconded by Councilman Mullinax. Councilman Stokes asked and received clarification that the ordinance is only adding "not more than two (2) days". Motion passed unanimously.